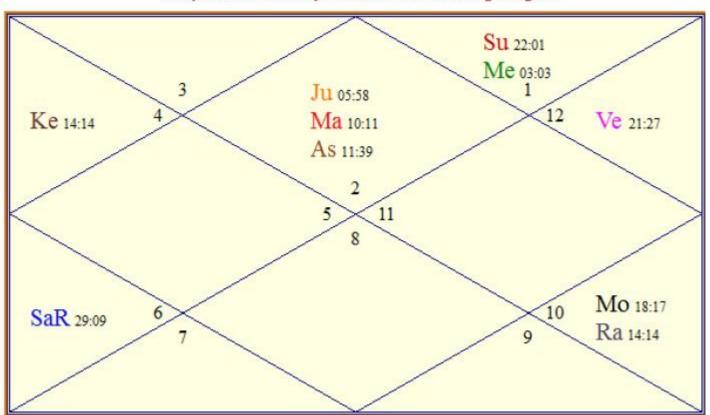

# Your Vedic Birth Chart

6 May 1953 • Wednesday • 06:10:00 hrs • Edinburgh, England

# **Brief Description Of Your Vedic Birth Chart**

| Your Ascendant (Janma Lagna)      | Taurus              |
|-----------------------------------|---------------------|
| Your Vedic Sun Sign               | Aries               |
| Your Moon Sign (Janma Rashi)      | Capricorn           |
| Your Birth Star (Janma Nakshatra) | Shravana, 3rd Phase |
| Retrograde Planet/s               | Saturn              |
| Combust Planet/s                  | None                |
| Exalted Planet/s                  | Sun, Venus          |
| Debilitated Planet/s              | None                |
|                                   |                     |