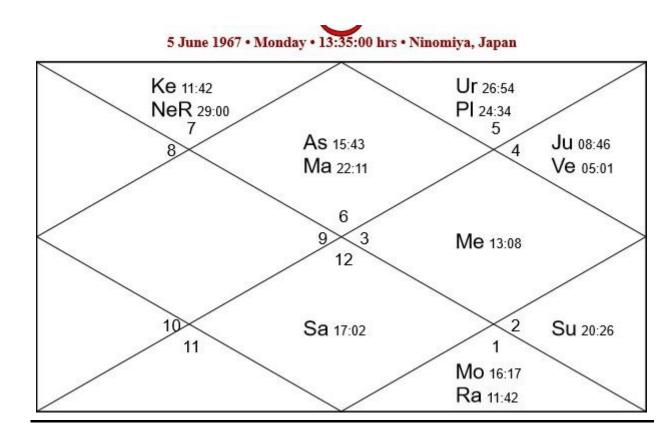

# Your Vedic Birth Chart

£

Ş

Ş

Ş

S S

F

# **Brief Description of Your Vedic Birth Chart**

| Ascendant (Lagna)             | Virgo   |
|-------------------------------|---------|
| Ascendant Lord:               | Mercury |
| Moon Sign (Rashi):            | Aries   |
| Birth Star (Nakshatra):       | Bharani |
| Strong Planets:               | Jupiter |
| Weak Planets:                 | None    |
| Exalted Planet(s):            | Jupiter |
| <b>Debilitated Planet(s):</b> | None    |
| <b>Own House Planet(s):</b>   | Mercury |
| Mooltrikon Planet(s):         | None    |
| <b>Retrograde Planet(s):</b>  | None    |
| Combust Planet(s):            | None    |