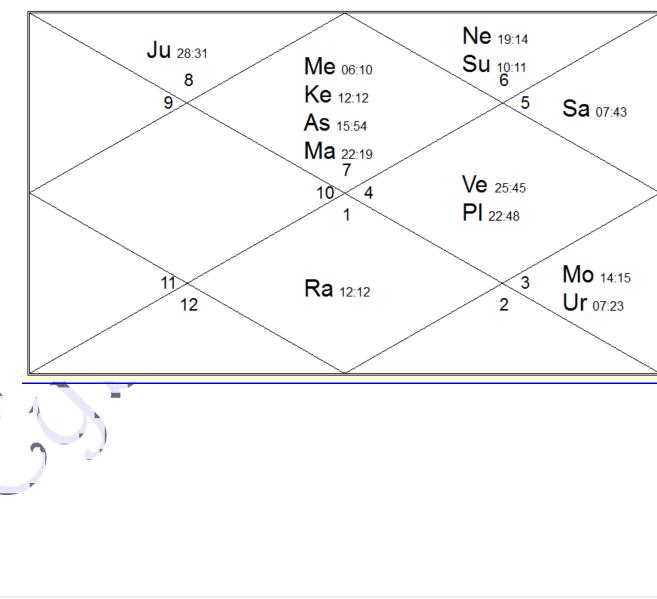

# **Female Birth Details**

| Name           | ABC           |           |
|----------------|---------------|-----------|
| Date Of Birth  | MM/DD/YYYY    | 202       |
| Time Of Birth  | HH:MM:SS      |           |
| Place of Birth | City, Country |           |
|                |               | <b>b.</b> |

# Female Vedic Birth Chart

26 September 1948 • Sunday • 08:50:00 hrs • San Juan, Puerto Rico

रिंग रिंग रिंग रिंग रिंग

# **Brief Description Of Female Vedic Birth Chart**

|                                   | •                           |
|-----------------------------------|-----------------------------|
| Your Ascendant (Janma Lagna)      | Libra                       |
| Your Vedic Sun Sign               | Virgo                       |
| Your Moon Sign (Janma Rashi)      | Gemini                      |
| Your Birth Star (Janma Nakshatra) | Ardra 3 <sup>rd</sup> Phase |
| <b>Retrograde Planet/s</b>        | None                        |
| Combust Planet/s                  | None                        |
| Exalted Planet/s                  | None                        |
| Debilitated Planet/s              | None                        |
|                                   |                             |

However, in the birth chart of ABC, planet Mars is posited in the ascendant where as in the Moon chart, Mars is posited in the 5th house and in the Navamsha Chart (the 9th harmonic chart), it is posited in the 3rd house. Hence, the above position of Mars signifies that ABC has a Manglik horoscope. It could create problems in the proper enjoyment of romantic pleasure and marital aspects of life.

In the natal chart of ABC's, Mars is the lord of 2nd house as well as house of marriage and it is situated in the ascendant. Therefore, it could give her a bold personality and she could be able to face challenges in life in better way, but this position of Mars cannot be said very supportive with respect to enjoyment of romance and married life.

# Effect of Mars in respective signs

Mars is in the zodiac sign Libra in ABC's birth chart, which is the sign of Venus and planet Venus and Mars are sharing a Friendly relationship with each other. So it could be able to give her its best and favourable results in its related areas of her life.