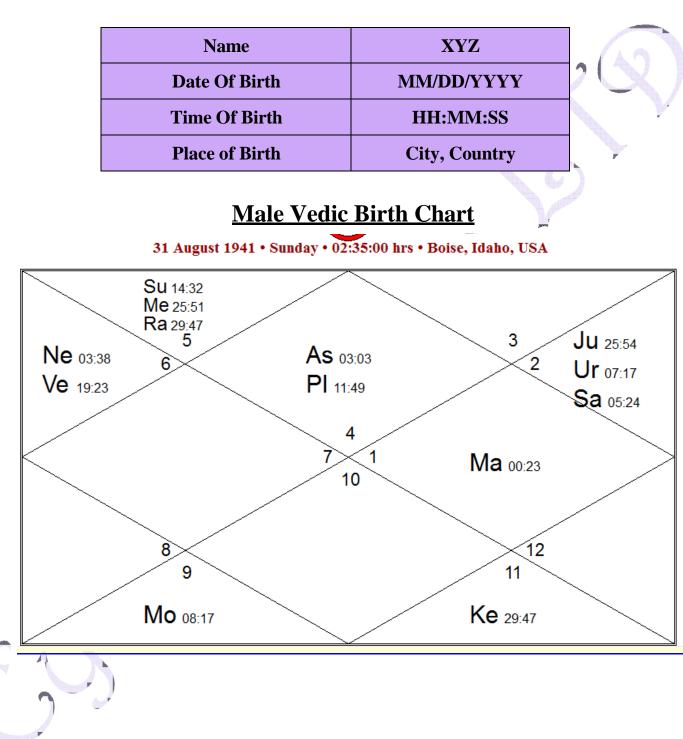

# Male Birth Details

\$

Ê

# **Brief Description Of Male Vedic Birth Chart**

| Your Ascendant (Janma Lagna)      | Cancer                     |
|-----------------------------------|----------------------------|
| Your Vedic Sun Sign               | Leo                        |
| Your Moon Sign (Janma Rashi)      | Sagittarius                |
| Your Birth Star (Janma Nakshatra) | Mool 3 <sup>rd</sup> Phase |
| <b>Retrograde Planet/s</b>        | None                       |
| Combust Planet/s                  | Mercury                    |
| Exalted Planet/s                  | None                       |
| Debilitated Planet/s              | Venus                      |
|                                   |                            |

# Mars's Position in two charts

In the natal chart of XYZ, Mars is posited in the 10th house in its own sign Aries where as in the Moon chart, Mars is posited in the 5th house and in the Navamsha chart (the 9th harmonic chart), Mars is posited in the 10th house. Therefore, as per the above planetary placement, XYZ has a non Manglik horoscope and he could be able to enjoy good romantic pleasure in his life.

# Mars's effect in respective houses in individual chart

In XYZ's natal chart, Mars is the lord of the 5th house as well as house of profession and it is situated in the own sign in house of profession only. Therefore, it could give him good rise and success in professional life and would also provide proper enjoyment of romance and married life. However, it could create certain issues to enjoy a cordial relationship with children.

However, in XYZ's natal chart, Mars is in the zodiac sign Aries, which is its own sign so definitely he could experience very supportive role of Mars in its related areas of his life.

The conclusion of the above analysis wherein we have discussed the role of Mars in the two natal charts in context of long term relationship and possibility of marriage between two of you, it can be said an average level favourable with respect to longevity and enjoyment of romance life. The position of planet Mars in the birth chart of ABC is making her Manglik, where she might try to play a dominating role in this relationship. However, the planetary placement in the natal chart of XYZ could not be able to neutralise the Manglik influence in her birth chart. Therefore, considering the overall positioning of planet Mars and other planets in both the birth charts and their role with respect to future of this relationship, we cannot expect a long term and happy relationship with each other.