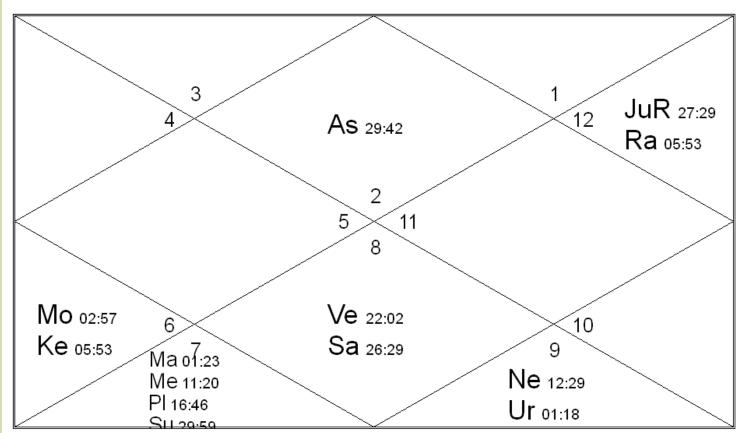

# Your Vedic Birth Chart

16 November 1987 • Monday • 19:50:00 hrs • Baramati, Maharashtra, India

|                                        | Vedic Birth Chart                     |
|----------------------------------------|---------------------------------------|
| Your Ascendant (Janma Lagna)           | Taurus                                |
| Your Vedic Sun Sign                    | Libra                                 |
| Your Moon Sign (Janma Rashi)           | Virgo                                 |
| Your Birth Star (Janma Nakshatra)      | Uttara Phalg. – 2 <sup>nd</sup> Phase |
| Retrograde Planet/s                    | Jupiter                               |
| Combust Planet/s                       | None                                  |
| Exalted Planet/s  Debilitated Planet/s | None<br>Sun                           |
|                                        |                                       |