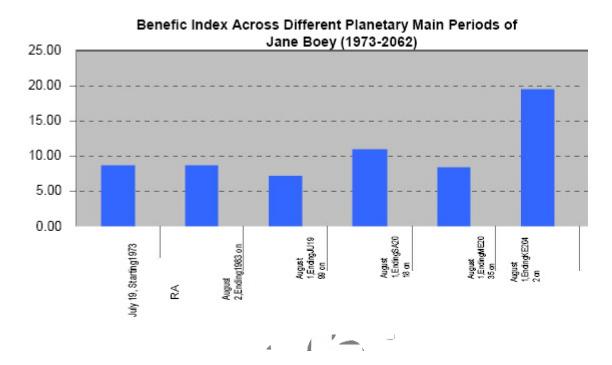

# **Graphical presentation of Benefice index for main period of planets**

### Main period of Rahu from July 19, 1973 to August 02, 1983

Rahu being positioned in the 6th house could cause some anxiety due to health or other factors but could also have helped you to show some good potentials.

# Main period of Jupiter from August 02, 1983 to August 01, 1999

Jupiter being lord of the 9th house and positioned in the 7th house could have conferred some good all round benefits and a few lucky opportunities. You could have realised good potentials and fulfilled quite a few of your ambitions. However Jupiter being debilitated indicates that you may have had to put in good efforts to realize your full potentials and achieve your goals. Jupiter being lord of the 6th house could have cause some anxiety due to health or other factors. Certain periods could have been intermixed with worries as because you were under the influence of Saturn's Sade-Sati from March 1990 till April 1998.

### Main period of Saturn from August 01, 1999 to August 01, 2018

Saturn being lord of the 7th house could have conferred and could confer some good all round benefits. You were under the influence of Saturn Return from July 2002 till May 2005. This period could have caused a sense of stagnation or dis-satisfaction in profession. This period could also have caused a few challenges or changes in life and career. Saturn being positioned in the 12th house could cause some fluctuation in business dealings or anxiety due to health or other factors.

You may have to put in good efforts to realize your full potentials and fulfil your ambitions. It could also have caused or could cause a change of place for some period of time.

During the main period of Saturn you are now passing through the sub-period of Saturn -Mars from till March 14, 2013. Mars being lord of the 5th and 10th house could bring some good professional benefits and good success in some of your efforts.

#### Next you will be passing through the following sub-periods

Saturn -Rahu from March 14, 2013 till January 19, 2016. During this period you will enjoy professional enhancement. You may attract other people but do not manipulate other people because this will not be long term influence. This period indicates domestic happiness and comforts, of amiable nature and congenial atmosphere in the family and good relationship with all. Strong attachment to material objects, emotion or idea is possible and be careful that someone will not be demanding or borrowing them so as not to lose them.

Saturn -Jupiter from January 19, 2016 till August 01, 2018. This period indicates achievement of desired objects, position of command, success, pleasure, happiness and comforts at home. You may receive gifts and presents. There could be success in business and professional pursuits. You are best during this period to be able to display your talents. You may succeed for good position in your career and can win over others. This is a good transit for any kind of public relations work or gain through property.