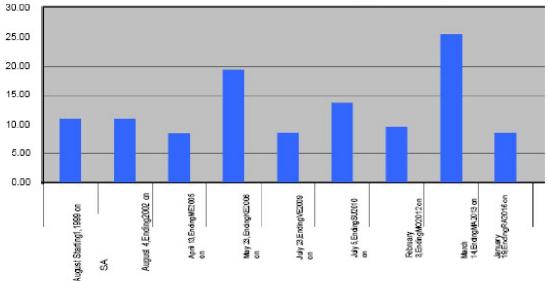

# **Graphical presentation of Benefice index for main period of planets**

### Main period of Mercury from August 01, 2018 to August 01, 2035

The 17 years period of Mercury from an overall macro point of view will be favourable and beneficial. Mercury being Lord of the 3rd house and well positioned in the ascendant could confer good all round benefits. This period could also bring you in contact with some helpful persons which could prove beneficial. You could be favoured with some lucky opportunities. Mercury being of good strength indicates that you will be able to realize your full potentials and fulfil many of your ambitions. Mercury being lord of the 12th house could cause a few moments of anxieties due to health or other factors. However certain sub-periods could be laced with tension as because you will be under the influence of Saturn's Sade-Sati from January 2020 till February 2028. You should be cautious during this period as it could cause pinpricks in one's profession or anxieties due to health or other factors. Saturn during Sade-Sati brings both Karmic Rewards as well as Karmic punishments in life. During this period, many past unresolved issues in different aspects in your life will come up and will force you to confront them and to resolve them in one way or another. This will span your career, business relationship front and you will be forced to make difficult choices. Obviously this entire period will not be same or challenging for you. The challenging aspects of Saturn will manifest more depending on the status of the sub period planetary lords.

### Main period of Ketu from August 01, 2035 to August 01, 2042.

On the whole this will be a mixed period. There could be some good all round benefits but you may have to put in good efforts to realise your full potentials and fulfil your ambitions. Ketu due to its transit effect over various houses could cause a few challenges or changes in life and career. Ketu being positioned in the 12th house could cause some anxiety due to health, finance or other factors or change of place for some period of time. This period could also get you interested in social service work or religious pursuits.

### Main period of Venus from August 01, 2042 to August 01, 2062.

On the whole this will be very good period. Venus being your 4th and 11th lord and positioned in the ascendant could bring some very good all round benefits. There could be gains through investments and property dealings. There could also be addition to property. You will be able to realize your full potentials and fulfil many of your ambitions. You will have a sense of achievement and fulfilment. You will gain good mental peace and happiness.