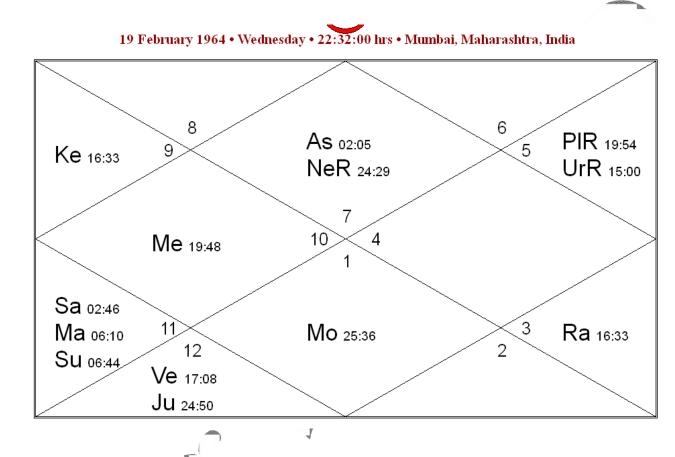

# \* Your Birth Chart

# \* The Vedic Map of Heaven During Your Birth

| _ |                                   |                     |
|---|-----------------------------------|---------------------|
|   | Your Ascendant (Janma Lagna)      | Taurus              |
|   | Your Vedic Sun Sign               | Aries               |
|   | Your Moon Sign (Janma Rashi)      | Capricorn           |
|   | Your Birth Star (Janma Nakshatra) | Shravana, 3rd Phase |
| - | <b>Retrograde Planet/s</b>        | Saturn              |
|   | <b>Combust Planet/s</b>           | None                |
|   | <b>Exalted Planet/s</b>           | Sun, Venus          |
|   | <b>Debilitated Planet/s</b>       | None                |
|   |                                   |                     |