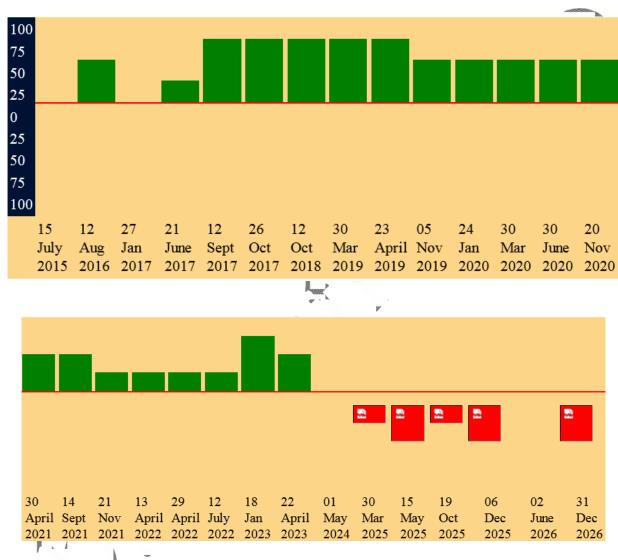

# \* <u>The turning point graph of next ten years</u>

Dates represent starting period of trend. (Date Format is month/day/year)

### The 7<sup>1</sup>/<sub>2</sub> year cycle of Saturn in your life

You experienced the first 7- $\frac{1}{2}$  year cycle of Saturn in your life between March 1990 and April 1998. This period could have caused some anxieties due to health or other factors. The next 7- $\frac{1}{2}$  year cycle of Saturn in your life you will experience from January 2020 and will continue February 2028. You should be cautious during this period. This does not mean that the entire 7-1/2 years will be bad, but it could cause pinpricks in one's profession or anxieties due to health or other factors.