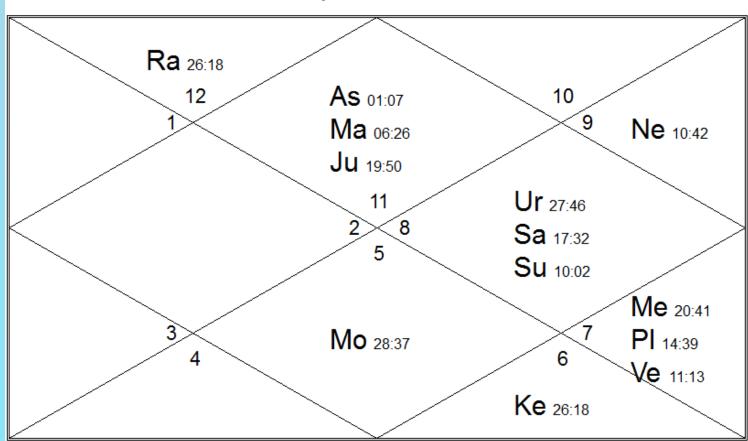

## **Your Vedic Birth Chart**

26 November 1986 • Wednesday • 12:26:00 hrs • Mumbai, Maharashtra, India

## **Brief Description of Your Vedic Birth Chart**

| Your Ascendant (Janma Lagna)      |  |
|-----------------------------------|--|
| Your Vedic Sun Sign               |  |
| Your Moon Sign (Janma Rashi)      |  |
| Your Birth Star (Janma Nakshatra) |  |
| Retrograde Planet/s               |  |
| Combust Planet/s                  |  |
| Exalted Planet/s                  |  |
| Debilitated Planet/s              |  |

## **Explanation of Your Natal Chart**

1st House or Ascendant signifies the way a person will express his body, mind and soul to the world at large. Apart from Ascendant (Janma Lagna), the other important parameter in our chart is Moon-sign (Rashi). Moon signifies our Mind, which is shaped by all our experiences of past life and this life and our past and present social and cultural roots.

In your chart, the lord or ruling planet of your Ascendant is Jupiter. Lord of your Moon-sign is Moon, a natural benefic planet as per your horoscope or natal chart.

Jupiter being the 1st house or ascendant Lord Jupiter is placed in the 8th house in your natal chart in exalted condition. Mercury is combusted and exalted whereas Venus and Moon are swagruhi in your horoscope.

In your horoscope, Jupiter, Sun and Mars are considered as most favourable planets, whereas Moon is considered as unproductive planet. Saturn and Venus are considered as functional malefic planets for your ascendant vis-à-vis your horoscope. Mercury is a quadrant Lord in your horoscope vis-à-vis your ascendant.