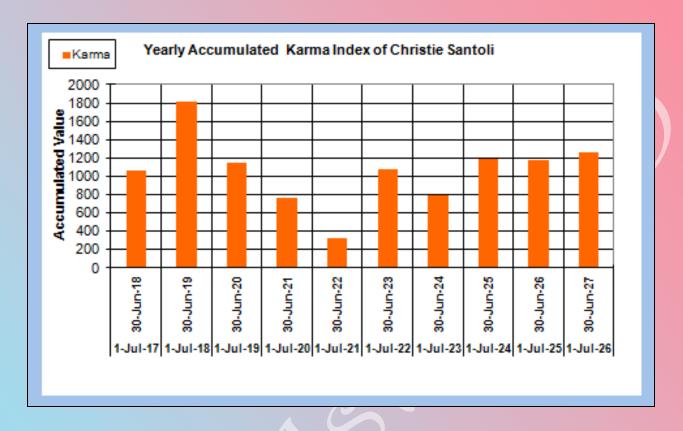

## Yearly Karma Index Graph

This graph denotes the total Karma Index accumulated by you in the corresponding years. The higher the Karma Index value astrologically you are likely to fare better.

## **Yearly Karma Index Table**

In this table, you can view yearly cumulative astrological points acquired by you for every index. It gives you a very clear overview of your past.

You can immediately identify by year, the rise and fall in different indices such as **Wealth**, **Efforts**, and **Happiness**, including the **Karma Index**. The advantage of looking at all the indexes in a table format is that you can compare different years. The normal way we usually we recollect the past is "that year was very good for me" or "that year was very painful"

The high and low values and negative values will immediately prompt you to a process of introspection and may give you a better insight – if a year was good, why was it so and if a year was bad, in spite of your efforts why was it such? Suddenly the past will become much clearer to you, and you will be fully equipped to handle your Karma Index to manage your future.