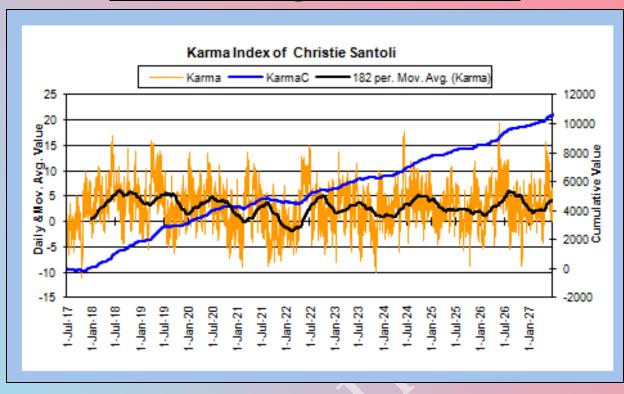

We have calculated the net effect of each planet (Algebraic sum of its positive and negative effects) for each day. The algebraic sum of net effect of all the 7 different planets for any given day is your Karma Index for the day. These effects have been computed on the basis of ancient Vedic Astrological principles and are unique just for you. Your Karma Index chart that is reflected below, is the line-graph of the cumulative value of the daily Karma Index plotted on the vertical axis. The horizontal axis represents the time period.

#### **\*** What is the Cumulative Karma Index?

The cumulative Karma Index (the blue line in the chart) is the collective value of the daily Karma Index in the graph.

The starting day of this graph is July 1, 2017 and the ending day is June 30, 2027. The cumulative Karma Index for the first day represents the index for July 1, 2017. The Karma Index for the second day is equal to algebraic sum of the index for July 1, 2017 plus July 2, 2017 so on. The cumulative Karma Index is like the running balance sheet of an individual's life.

The graph also shows Moving Average (black line) for 182 days. The moving average is calculated as follows: the first day value is equal to the average value of first 182 days daily value of Karma Index. The second day moving average value is the average of 182 days daily value of karma Index counting from the second day and so on so forth.

The third graph in the background (E.C.G. type graph in orange) represents the actual daily value of Karma Index for the day.

Cyber Astro believes that through Astrology, we should be able to identify the bullish and bearish periods of our life and know the turning points. Guided by these turning points, we can take full advantage of the bullish periods and take corrective action for the bearish periods.

## **Karma Index Graph for next Ten Years**