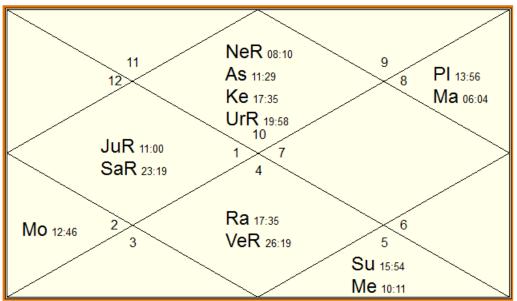

## **Your Vedic Birth Chart**

### **Brief Description of Your Vedic Birth Chart**

| Your Ascendant (Janma Lagna)      | Capricorn              |
|-----------------------------------|------------------------|
| Your Vedic Sun Sign               | Leo                    |
| Your Moon Sign (Janma Rashi)      | Taurus                 |
| Your Birth Star (Janma Nakshatra) | Rohini                 |
| Exalted Planet/s                  | Moon                   |
| Debilitated Planet/s              | Saturn                 |
| Retrograde Planet/s               | Jupiter, Venus, Saturn |
| Combust Planet/s                  | Mercury                |