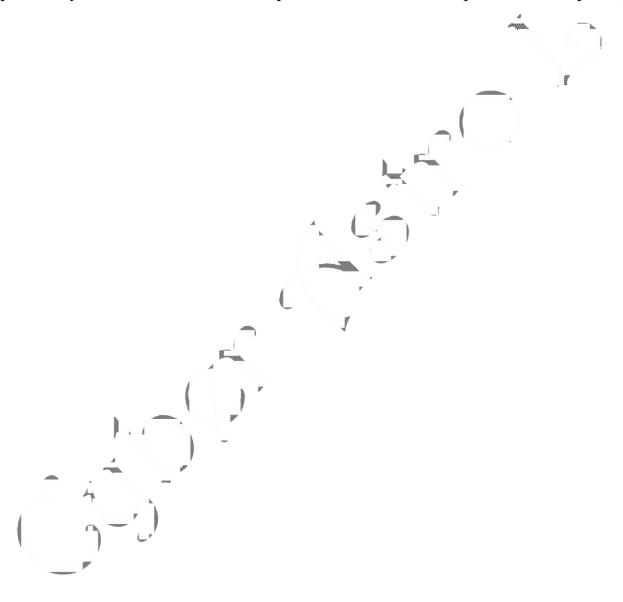

## Next 15 years through the lens of Karma Index

This gives the astrological signature for disturbance of ease in our life. Disease actually means Disturbance of Ease ' for any aspect of life. If it is disturbance of ease for the physical body, a negative value of index will represent 'illness'. If it is disturbance of ease in vocation, the negative value of index will represent enmity, obstacles, litigation, and debts. It normally signifies oppositions, difficulties and obstacles in life. A positive value of index will represent that we are being able to carry out all our ' Karma ' without any obstacles, and even if there are obstacles we will be able to overcome them successfully.

#### **Karma Index Graph of Disease Index**

#### **Karma Index Table of Disease Index**

| From Date  | To Date    | No of Days | <b>Cumulative Points</b> | <b>Average Cumulation</b> |
|------------|------------|------------|--------------------------|---------------------------|
| 30-07-2013 | 2/10/2013  | 65         | 366.798026310027         | 5.64304655861579          |
| 4/1/2014   | 25-02-2014 | 53         | 223.717902334754         | 4.22109249688215          |
| 4/12/2014  | 7/1/2015   | 35         | 166.036606660134         | 4.74390304743239          |
| 29-01-2015 | 15-03-2015 | 46         | 143.470403431089         | 3.11892181371933          |
| 16-05-2015 | 22-09-2015 | 130        | 565.863201625896         | 4.35279385866074          |
| 25-09-2015 | 26-10-2015 | 32         | 126.198118553502         | 3.94369120479694          |
| 23-12-2016 | 26-01-2017 | 35         | 169.556127671426         | 4.84446079061216          |
| 21-06-2017 | 26-10-2017 | 128        | 645.105980724686         | 5.03989047441161          |
| 16-04-2019 | 18-05-2019 | 33         | 150.361665652637         | 4.55641411068597          |
| 20-05-2019 | 20-06-2019 | 32         | 85.910647444888          | 2.68470773265273          |
| 21-12-2019 | 23-01-2020 | 34         | 138.778000557740         | 4.08170589875705          |
| 21-04-2020 | 30-05-2020 | 40         | 166.255618279773         | 4.15639045699433          |
| 12/2/2021  | 25-04-2021 | 73         | 320.536118640690         | 4.39090573480398          |
| 20-06-2021 | 19-08-2021 | 61         | 312.954623683067         | 5.13040366693553          |
| 12/11/2021 | 9/1/2022   | 59         | 325.011323032918         | 5.50866649208335          |
| 24-03-2023 | 30-04-2023 | 38         | 118.517877918742         | 3.11889152417742          |
| 27-02-2025 | 1/5/2025   | 64         | 340.038210856654         | 5.31309704463521          |
| 28-09-2025 | 17-01-2026 | 112        | 465.886621318570         | 4.15970197605866          |
| 1/3/2026   | 10/5/2026  | 71         | -338.242098177131        | -4.76397321376241         |
| 10/6/2026  | 11/9/2026  | 94         | 346.286743159981         | 3.68390152297852          |
| 3/11/2026  | 25-12-2026 | 53         | -294.173809679651        | -5.55044923923870         |
| 7/7/2027   | 28-08-2027 | 53         | -229.157359385367        | -4.32372376198805         |
| 22-02-2028 | 28-03-2028 | 36         | -169.432663397814        | -4.70646287216149         |
| 26-04-2028 | 27-05-2028 | 32         | -257.353194708389        | -8.04228733463715         |