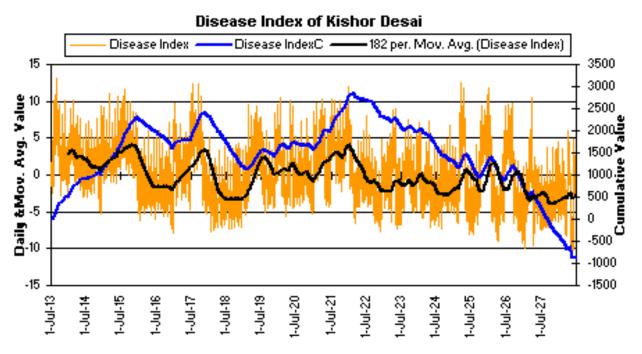

## Next 15 years through the lens of Karma Index

This gives the astrological signature for disturbance of ease in our life. Disease actually means Disturbance of Ease ' for any aspect of life. If it is disturbance of ease for the physical body, a negative value of index will represent 'illness'. If it is disturbance of ease in vocation, the negative value of index will represent enmity, obstacles, litigation, and debts. It normally signifies oppositions, difficulties and obstacles in life. A positive value of index will represent that we are being able to carry out all our ' Karma ' without any obstacles, and even if there are obstacles we will be able to overcome them successfully.

#### **Karma Index Graph of Disease Index**

#### **Karma Index Table of Disease Index**

| From Date  | To Date    | No of Days | <b>Cumulative Points</b> | <b>Average Cumulation</b> |
|------------|------------|------------|--------------------------|---------------------------|
| 30-07-2013 | 2/10/2013  | 65         | 366.798026310027         | 5.64304655861579          |
| 4/1/2014   | 25-02-2014 | 53         | 223.717902334754         | 4.22109249688215          |
| 4/12/2014  | 7/1/2015   | 35         | 166.036606660134         | 4.74390304743239          |
| 29-01-2015 | 15-03-2015 | 46         | 143.470403431089         | 3.11892181371933          |
| 16-05-2015 | 22-09-2015 | 130        | 565.863201625896         | 4.35279385866074          |
| 25-09-2015 | 26-10-2015 | 32         | 126.198118553502         | 3.94369120479694          |
| 23-12-2016 | 26-01-2017 | 35         | 169.556127671426         | 4.84446079061216          |
| 21-06-2017 | 26-10-2017 | 128        | 645.105980724686         | 5.03989047441161          |
| 16-04-2019 | 18-05-2019 | 33         | 150.361665652637         | 4.55641411068597          |
| 20-05-2019 | 20-06-2019 | 32         | 85.910647444888          | 2.68470773265273          |
| 21-12-2019 | 23-01-2020 | 34         | 138.778000557740         | 4.08170589875705          |
| 21-04-2020 | 30-05-2020 | 40         | 166.255618279773         | 4.15639045699433          |
| 12/2/2021  | 25-04-2021 | 73         | 320.536118640690         | 4.39090573480398          |
| 20-06-2021 | 19-08-2021 | 61         | 312.954623683067         | 5.13040366693553          |
| 12/11/2021 | 9/1/2022   | 59         | 325.011323032918         | 5.50866649208335          |
| 24-03-2023 | 30-04-2023 | 38         | 118.517877918742         | 3.11889152417742          |
| 27-02-2025 | 1/5/2025   | 64         | 340.038210856654         | 5.31309704463521          |
| 28-09-2025 | 17-01-2026 | 112        | 465.886621318570         | 4.15970197605866          |
| 1/3/2026   | 10/5/2026  | 71         | -338.242098177131        | -4.76397321376241         |
| 10/6/2026  | 11/9/2026  | 94         | 346.286743159981         | 3.68390152297852          |
| 3/11/2026  | 25-12-2026 | 53         | -294.173809679651        | -5.55044923923870         |
| 7/7/2027   | 28-08-2027 | 53         | -229.157359385367        | -4.32372376198805         |
| 22-02-2028 | 28-03-2028 | 36         | -169.432663397814        | -4.70646287216149         |
| 26-04-2028 | 27-05-2028 | 32         | -257.353194708389        | -8.04228733463715         |