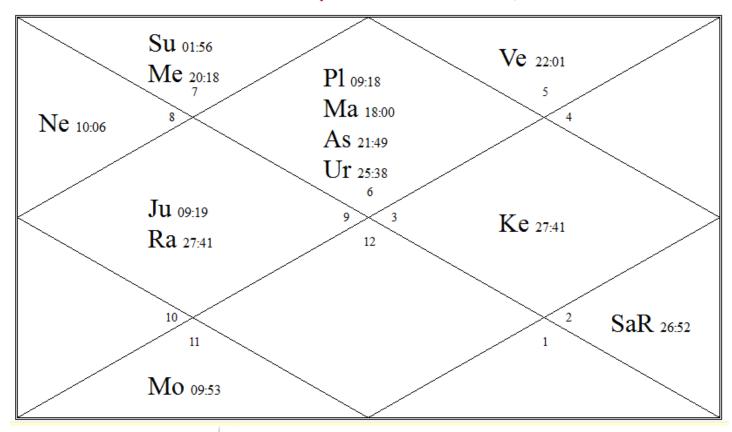

## **❖** Your Birth Chart

19 October 1972 • Thursday • 05:10:00 hrs • Auckland, New Zealand

## \* Brief Description of your Birth Chart

|       | Ascendant (Lagna)        | Virgo.         |  |  |
|-------|--------------------------|----------------|--|--|
| P . A | Ascendant Lord:          | Mercury        |  |  |
| 4     | Vedic Sun Sign (Rashi):  | Libra          |  |  |
|       | Vedic Moon Sign (Rashi): | Aquarius       |  |  |
| 7     | Birth Star (Nakshatra):  | Shatabhisha    |  |  |
| 3-11  | Strong Planet (s):       | Mars & Mercury |  |  |
|       | Weak Planet (s):         | Sun & Moon     |  |  |
|       | Exalted Planet(s):       | None           |  |  |
|       | Debilitated Planet(s):   | Sun            |  |  |
|       | Own House Planet(s):     | None           |  |  |
|       | Mooltrikon Planet(s):    | Jupiter        |  |  |
|       | Retrograde Planet(s):    | Saturn         |  |  |
|       | Combust Planet(s):       | Mars           |  |  |