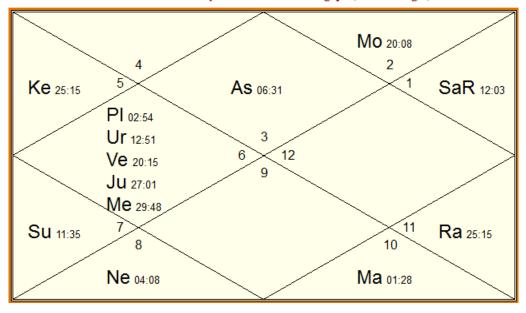

## \* Your Vedic Birth Chart

28 October 1969 • Tuesday • 20:30:00 hrs • Durgapur, West Bengal, India

# **\*** Brief Description of your Birth Chart

| Ascendant (Lagna)             | Gemini             |
|-------------------------------|--------------------|
| Ascendant Lord:               | Mercury            |
| Vedic Sun Sign (Rashi):       | Libra              |
| Vedic Moon Sign (Rashi):      | Taurus             |
| Birth Star (Nakshatra):       | Rohini             |
| Strong Planet (s):            | Moon               |
| Weak Planet (s):              | Sun                |
| Exalted Planet(s):            | Moon, Mars         |
| <b>Debilitated Planet(s):</b> | Sun, Venus, Saturn |
| Own House Planet(s):          | Mercury, Rahu      |
| <b>Mooltrikon Planet(s):</b>  | None               |
| Retrograde Planet(s):         | Saturn             |
| Combust Planet(s):            | Mercury            |