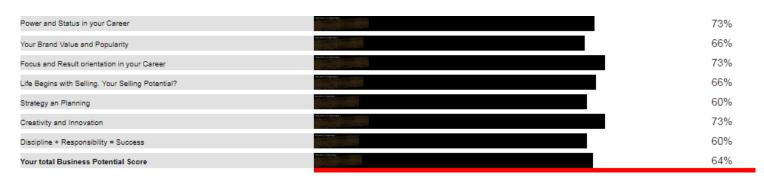

## Your Astrological Core Competence for success in your own business

We have identified 7 pillars of success, which are determined by the status of 7 planets in your chart. Given below the percentage score of each of the 7 parameters or core competence computed from your chart.

Your chart has scored 64 %.

You have good prospects of succeeding in a business, all you need is to look for a favorable time. Your skills and potential indicates that you can go far in this line. Just wait for the right time and opportunity, decisions taken in hurry may ruin your dreams. If you are planning to open a new business there are prospects of its success just move forward with an apt strategy.

#### **Positive Aspects**

Result orientation and focus to complete the tasks successfully and within time is most important driver and measure of success in our career. Your mars scores quite high, this indicates that you are well focused toward your goal and your result orientation will definitely help you to achieve desired success in business.

Planet Venus is the significator of creative expressions and the power of innovation. Your Venus scores quite high this indicates that you may achieve success in a creative field and your power to innovate will help you achieve success in your business.

Planet Sun is the significator of power and leadership in one's life. Your Sun scores a quite high and indicates that you have leadership caliber to guide any business.

#### **Negative Aspects**

There is no Negative Aspects in your birth chart an Entrepreneur

The table indicates that you are very much innovative as creativity & innovation score is high of 73%. However in case of any business, you may face some turmoil as the 5<sup>th</sup> & 12<sup>th</sup> Lord Venus is debilitated in the 4<sup>th</sup> house & Sun is also debilitated in the 5<sup>th</sup> house. However the 7<sup>th</sup> & 10<sup>th</sup> Lord Jupiter & Mercury are well placed in the 4<sup>th</sup> house which may give you success in regard to your business.

However the overall score indicates you have 64% success probability in case you may continue your own business.

This is a good starting validation astrologically for you to seriously consider the possibility of starting your own business enterprise.