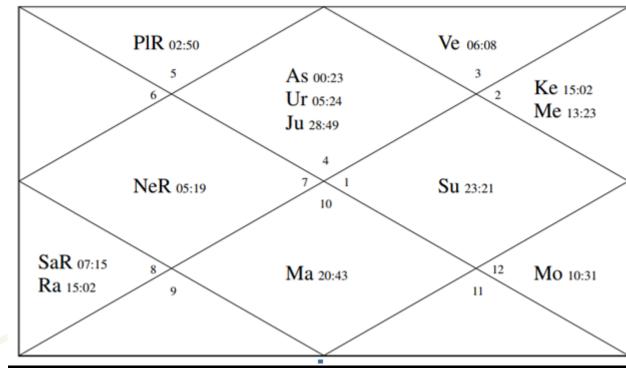

## <u>Highlights of your Vedic Birth Chart</u> <u>Your Vedic Birth Chart</u>

## **Brief Description of your Birth Chart**

| Ascendant (Lagna)             | Cancer             |
|-------------------------------|--------------------|
| Ascendant Lord:               | Moon               |
| Sun Sign (Rashi):             | Aries              |
| Moon Sign (Rashi):            | Pisces             |
| Birth Star (Nakshatra):       | Uttarabhadra       |
| Exalted Planet(s):            | Sun, Mars, Jupiter |
| <b>Debilitated Planet(s):</b> | Rahu, Ketu         |
| <b>Own House Planet(s):</b>   | None               |
| Mooltrikon Planet(s):         | None               |
| Retrograde (s):               | Saturn             |
| Combust Planet(s):            | None               |