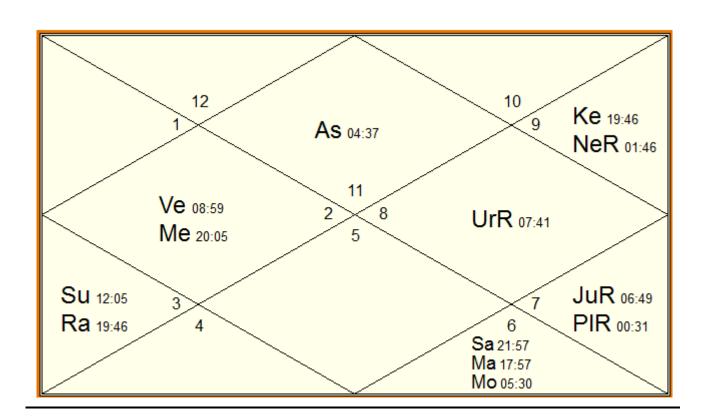

# **Your Vedic Birth Chart**

# **Brief Description of your Birth Chart**

| Ascendant (Lagna)             | Aquarius      |
|-------------------------------|---------------|
| Ascendant Lord:               | Saturn        |
| Sun Sign (Rashi):             | Gemini        |
| Moon Sign (Rashi):            | Virgo         |
| Birth Star (Nakshatra):       | Uttara Phalg. |
| Partnership Lord:             | Sun           |
| <b>Strong Planets:</b>        | Venus         |
| Weak Planets:                 | None          |
| <b>Exalted Planet(s):</b>     | None          |
| <b>Debilitated Planet(s):</b> | None          |
| Own House Planet(s):          | Venus         |
| <b>Mooltrikon Planet(s):</b>  | Rahu, Ketu    |
| Combust Planet(s):            | None          |
| Career Lord:                  | Mars          |
| Luck Lord:                    | Venus         |